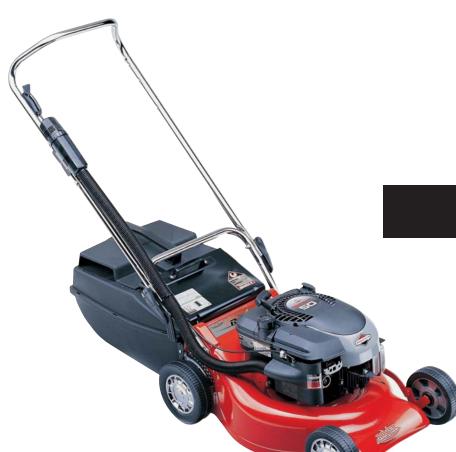

## **Specialist**

Regal Model 35692

EAN 9313 2810 74792

| Features                                      | Benefit                                                           |
|-----------------------------------------------|-------------------------------------------------------------------|
| • 18" Cut                                     | Ideal for medium to large size blocks                             |
| Briggs & Stratton Quantum XTS 50 Engine       | More power, reliability and easy starting, 2 year engine warranty |
| • 4 - "High Lift" Swing Back Blades           | Superior cutting, catching and engine protection                  |
| Hi-Level Air Filter                           | Delivers clean air to the engine for better performance           |
| Plastic Grass Catcher                         | Strong, durable, keeps dust under control and is easy to clean    |
| 12 Position Single Lever Height<br>Adjustment | Cut heights to suit most conditions, height of cut 13-57mm        |
| Edge Cut Both Sides                           | Eliminates extra manoeuvring to trim against edges                |
| Easy Push Ball Bearing Wheels                 | Reduces the effort required when mowing                           |
| Upswept Upper Handlebar                       | Operator comfort                                                  |
| One Piece Lower Handlebar                     | Superior strength and durability                                  |
| Easy Fold Handlebars                          | Easy storage and transportability                                 |